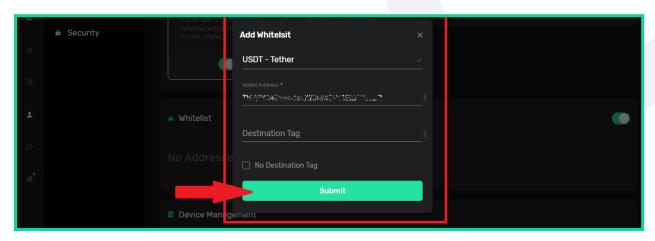

انتبه لهذه الموضوع بأن مسؤولية إدخال عنوان المحفظة متوجهه إلى المستخدم و شركة الوساطة أوتت ليست مسؤولة عن إدخال العنوان بشكل خطاء.

On Target, Every Time...

٢. بلضغط على Add، ستفتح لك نافذة يجب عليك إدخال نوع العملة المشفرة شبكة البلوكشين في الصف الأول و عنوان محفظة الإكتروني في الصف الثاني. لاحظ بأن ملاء هذه القسمين واجب و من بعد إدخال المعلومات، سيتحول زر الإرسال إلى اللون الأخضر وهكنك تسجيل عنوان المحفظة

٣. بالضغط على Submit ستفتح لك نافذة أخرى التي تطلب منك كلمة المرور. يتم إرسال كلمة المرور إلى عنوان بريدك الإكتروني المسجل في أوتت.

2

٤. تحتوي الرسالة التي إستلمتها على رمز التعريف الشخصي(PIN) مكون من ٥ أرقام و زر للتأكيد «Confirm with a link». يمكنك إدخال الرمز بشكل يدوي في النافذة المتواجدة في لوحة المعلومات (Dashboard) (في الصورة أعلاه). أو يمكنك الضغط على زر الأخضر متواجد في نص بريدك الإلكتروني (الصورة أدناه) لإكمال عملية التحقق من بريدك الإلكتروني.