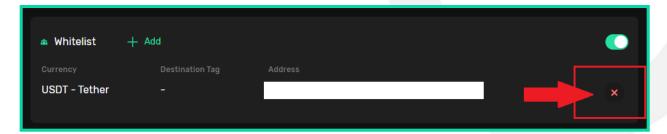

0. بعد إدخال الرمز و الضغط على Proceed في النافذة التي تم شرحها في الخطوة الثالثة إو بالضغط على زر الأخضر متواجد في نص البريد الألكتروني، يتم عملية إضافة عنوان المحفظة إلى قائمة Whitelist.

3

ت. في القائمة Whitelist يمكنك بلإضافة الى إضافة عنوان المحفظتك الجديدة، مسح عنواين المحافظ القديمة. لهذا الغرض يمكنك نقر على علامة الضرب.

٧. بلنقر على علامة الضرب، ستفتح لك نافذة تطلب منك رمز التحقق من البريد الإلكتروني.

On Target, Every Time...

5

٨. تحتوي رسالة التي تمت إرسالها في نفس الوقت من قبل أوتت على رمز التعريف الشخصي(PIN) مكون من ٥ أرقام و زر تأكيد بعنوان «Confirm with a link». يمكنك إدخال الرمز بشكل يدوي في النافذة المتواجدة في لوحة المعلومات (Dashboard) (في الصورة أعلاه). أو يمكنك الضغط على زر الأخضر متواجد في نص بريدك الإلكتروني (الصورة أدناه) لإكمال عملية حذف محفظتك.