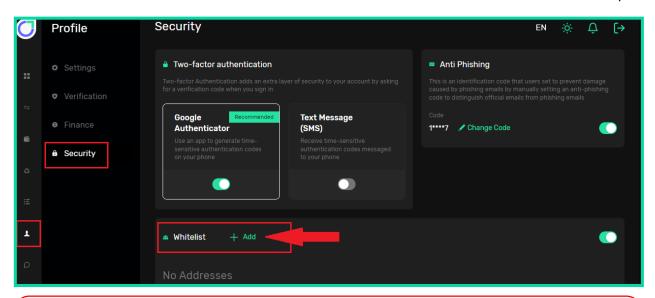

## من أجل إنشاء Whitelist ما عليك سوى إتباع الخطوات التالية:

- ١-١انقر على Profile من القامَّة الأيمن التي تشاهده على لوحة المعلومات.
  - ۱-۲ومن ثم اختار Security من قائمة Profile
- ٣-١ستفتح لك صفحة، يمكنك مشاهدة Whitelist، بالنقر على زر الأخضر Add تتمكن من اضافة عنوان المحفظة الجديدة الى حسابک.

انتبه لهذه الموضوع بأن مسؤولية إدخال عنوان المحفظة متوجهه إلى المستخدم و شركة الوساطة أوتت ليست مسؤولة عن إدخال العنوان بشكل خطاء.

On Target, Every Time...

٢. بلضغط على Add، ستفتح لك نافذة يجب عليك إدخال نوع العملة المشفرة شبكة البلوكشين في الصف الأول و عنوان محفظة الإكتروني في الصف الثاني. لاحظ بأن ملاء هذه القسمين واجب و من بعد إدخال المعلومات، سيتحول زر الإرسال إلى اللون الأخضر وهكنك تسجيل عنوان المحفظة