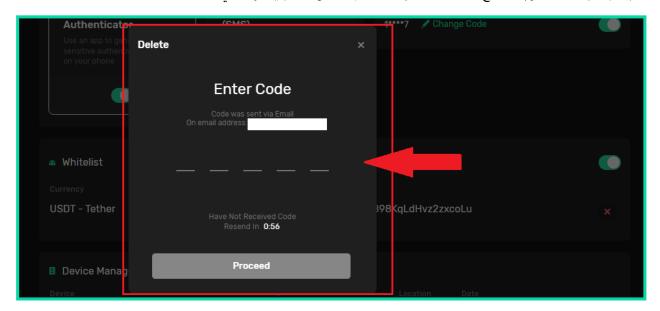

٧. بلنقر على علامة الضرب، ستفتح لك نافذة تطلب منك رمز التحقق من البريد الإلكتروني.

On Target, Every Time...

5

٨. تحتوي رسالة التي تمت إرسالها في نفس الوقت من قبل أوتت على رمز التعريف الشخصي(PIN) مكون من ٥ أرقام و زر تأكيد بعنوان «Confirm with a link». يمكنك إدخال الرمز بشكل يدوي في النافذة المتواجدة في لوحة المعلومات (Dashboard) (في الصورة أعلاه). أو يمكنك الضغط على زر الأخضر متواجد في نص بريدك الإلكتروني (الصورة أدناه) لإكمال عملية حذف محفظتك.

٩. بعد إدخال الرمز و الضغط على Proceed في النافذة التي تم شرحها في الخطوة السابعة إو بالضغط على زر الأخضر متواجد في نص البريد الألكتروني، يتم عملية حذف عنوان المحفظة القديمة من قامَّة Whitelist.

قسم الدعم لشركتنا أوتت ماركتس، متواجدين ٢٤ ساعة طوال أيام السبوع للرد على عملاءنا الكرام. لمواجهة أي نوع من مشكلة أو أي سؤال خبرائنا مستعدون لأجابتك من خلال قسم الدردشة التي موجودة في قسم الأسفل من صفحاتنا.