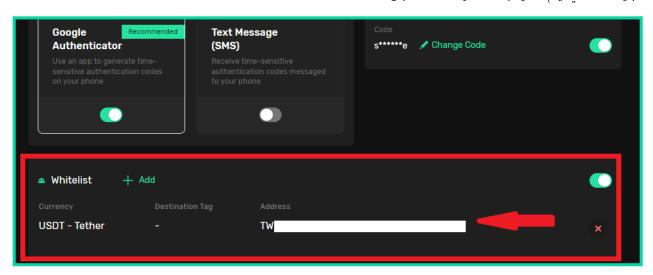

## من أجل إنشاء Whitelist ما عليك سوى إتباع الخطوات التالية:

- ١-١انقر على Profile من القامَّة الأيمن التي تشاهده على لوحة المعلومات.
  - ۱-۲ومن ثم اختار Security من قائمة Profile
- ٣-١ستفتح لك صفحة، يمكنك مشاهدة Whitelist، بالنقر على زر الأخضر Add تتمكن من اضافة عنوان المحفظة الجديدة الى حسابک.

انتبه لهذه الموضوع بأن مسؤولية إدخال عنوان المحفظة متوجهه إلى المستخدم و شركة الوساطة أوتت ليست مسؤولة عن إدخال العنوان بشكل خطاء.

On Target, Every Time...

٢. بلضغط على Add، ستفتح لك نافذة يجب عليك إدخال نوع العملة المشفرة شبكة البلوكشين في الصف الأول و عنوان محفظة الإكتروني في الصف الثاني. لاحظ بأن ملاء هذه القسمين واجب و من بعد إدخال المعلومات، سيتحول زر الإرسال إلى اللون الأخضر وهكنك تسجيل عنوان المحفظة