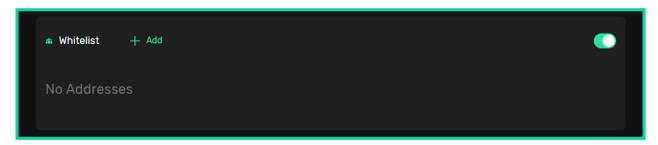

## لله المحفظات (Whitelist) كيفية إدارة المحفظات

في قسم الملف الشخصي لأوتت ماركتس، يوجد قسم Whitelist الذي يمكنك من خلاله إضافة عناوين لمحفظات الجديدة الى حساب المستخدم أو حذف العناوين القديمة. يتمكن المستخدم من هذه القائمة (Whitelist) مشاهدة جميع العناوين المحفوظة بشكل إجمالي و في حال أراد المستخدم بإيجاد التغيير سوف يتمكن من خلال هذه القسم القيام بتغييرات.

## من أجل إنشاء Whitelist ما عليك سوى إتباع الخطوات التالية:

- ١-١انقر على Profile من القامَّة الأيمن التي تشاهده على لوحة المعلومات.
  - ۱-۲ومن ثم اختار Security من قائمة Profile
- ٣-١ستفتح لك صفحة، يمكنك مشاهدة Whitelist، بالنقر على زر الأخضر Add تتمكن من اضافة عنوان المحفظة الجديدة الى حسابک.

انتبه لهذه الموضوع بأن مسؤولية إدخال عنوان المحفظة متوجهه إلى المستخدم و شركة الوساطة أوتت ليست مسؤولة عن إدخال العنوان بشكل خطاء.

On Target, Every Time...

٢. بلضغط على Add، ستفتح لك نافذة يجب عليك إدخال نوع العملة المشفرة شبكة البلوكشين في الصف الأول و عنوان محفظة الإكتروني في الصف الثاني. لاحظ بأن ملاء هذه القسمين واجب و من بعد إدخال المعلومات، سيتحول زر الإرسال إلى اللون الأخضر وهكنك تسجيل عنوان المحفظة