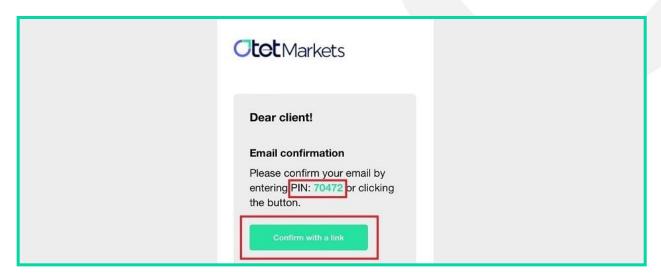

٣. بالضغط على Submit ستفتح لك نافذة أخرى التي تطلب منك كلمة المرور. يتم إرسال كلمة المرور إلى عنوان بريدك الإكتروني المسجل في أوتت.

2

٤. تحتوي الرسالة التي إستلمتها على رمز التعريف الشخصي(PIN) مكون من ٥ أرقام و زر للتأكيد «Confirm with a link». يمكنك إدخال الرمز بشكل يدوي في النافذة المتواجدة في لوحة المعلومات (Dashboard) (في الصورة أعلاه). أو يمكنك الضغط على زر الأخضر متواجد في نص بريدك الإلكتروني (الصورة أدناه) لإكمال عملية التحقق من بريدك الإلكتروني.

0. بعد إدخال الرمز و الضغط على Proceed في النافذة التي تم شرحها في الخطوة الثالثة إو بالضغط على زر الأخضر متواجد في نص البريد الألكتروني، يتم عملية إضافة عنوان المحفظة إلى قائمة Whitelist.

3

ت. في القائمة Whitelist يمكنك بلإضافة الى إضافة عنوان المحفظتك الجديدة، مسح عنواين المحافظ القديمة. لهذا الغرض يمكنك نقر على علامة الضرب.