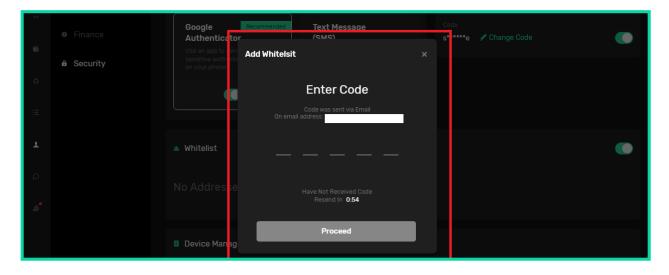

٣. بالضغط على Submit ستفتح لك نافذة أخرى التي تطلب منك كلمة المرور. يتم إرسال كلمة المرور إلى عنوان بريدك الإكتروني المسجل في أوتت.

2

٤. تحتوي الرسالة التي إستلمتها على رمز التعريف الشخصي(PIN) مكون من ٥ أرقام و زر للتأكيد «Confirm with a link». يمكنك إدخال الرمز بشكل يدوي في النافذة المتواجدة في لوحة المعلومات (Dashboard) (في الصورة أعلاه). أو يمكنك الضغط على زر الأخضر متواجد في نص بريدك الإلكتروني (الصورة أدناه) لإكمال عملية التحقق من بريدك الإلكتروني.

0. بعد إدخال الرمز و الضغط على Proceed في النافذة التي تم شرحها في الخطوة الثالثة إو بالضغط على زر الأخضر متواجد في نص البريد الألكتروني، يتم عملية إضافة عنوان المحفظة إلى قائمة Whitelist.

3

ت. في القائمة Whitelist يمكنك بلإضافة الى إضافة عنوان المحفظتك الجديدة، مسح عنواين المحافظ القديمة. لهذا الغرض يمكنك نقر على علامة الضرب.