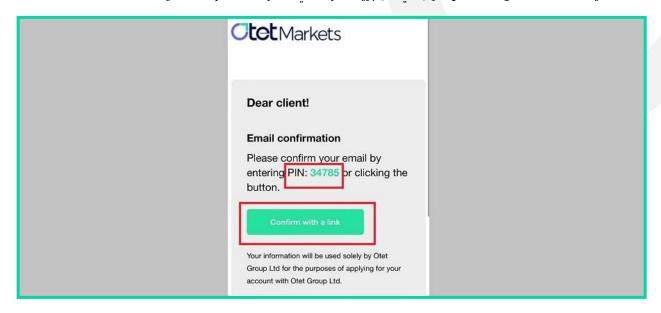

٣. بالضغط على Submit ستفتح لك نافذة أخرى التي تطلب منك كلمة المرور. يتم إرسال كلمة المرور إلى عنوان بريدك الإكتروني المسجل في أوتت.

2

٤. تحتوي الرسالة التي إستلمتها على رمز التعريف الشخصي(PIN) مكون من ٥ أرقام و زر للتأكيد «Confirm with a link». يمكنك إدخال الرمز بشكل يدوي في النافذة المتواجدة في لوحة المعلومات (Dashboard) (في الصورة أعلاه). أو يمكنك الضغط على زر الأخضر متواجد في نص بريدك الإلكتروني (الصورة أدناه) لإكمال عملية التحقق من بريدك الإلكتروني.

0. بعد إدخال الرمز و الضغط على Proceed في النافذة التي تم شرحها في الخطوة الثالثة إو بالضغط على زر الأخضر متواجد في نص البريد الألكتروني، يتم عملية إضافة عنوان المحفظة إلى قائمة Whitelist.

3

ت. في القائمة Whitelist يمكنك بلإضافة الى إضافة عنوان المحفظتك الجديدة، مسح عنواين المحافظ القديمة. لهذا الغرض يمكنك نقر على علامة الضرب.