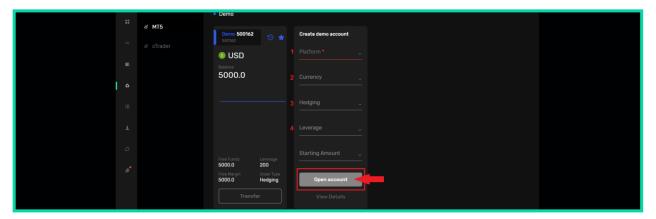

يجب كالحساب الحقيقي، (١) إختيار نوع الحساب للتداول (Platform)، (٢) من ثم إختيار نوع العملة (Currency)، (٣) إختيار شكل التمويل و التحوط الحساب (Hedging) (٤) الرافعة المالية (Leverage) (٥) المبلغ للبداية في التداول(Stating Amount) ، و في التمويل و التحوط على Open account ، لإنشاء حسابك.