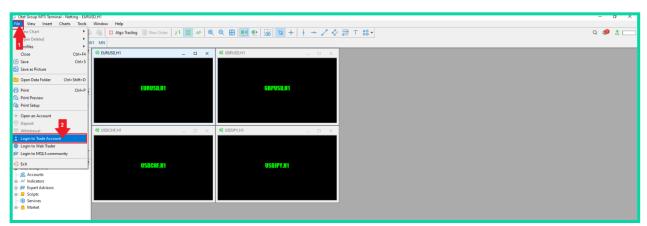

٥. لربط حساب التداول للأوتت ميتاتريدر، ما عليك سوى فتح البرنامج الذي قمت بتحميله من موقع أو لوحة المعلومات للأوتت. من القائمة التي في قسم الأعلى من الصفحة، أنقر على (File) و من ثم من القائمة المنسدلة التي ستظهر أختار قسم Login to Trade Account (الدخول الى حساب التداول).يمكن استخدام الأسم و كلمة المرور للجميع البرامج المختصة للميتاتريدر (للهاتف و سطح المكتب) التي تم تحميلها.