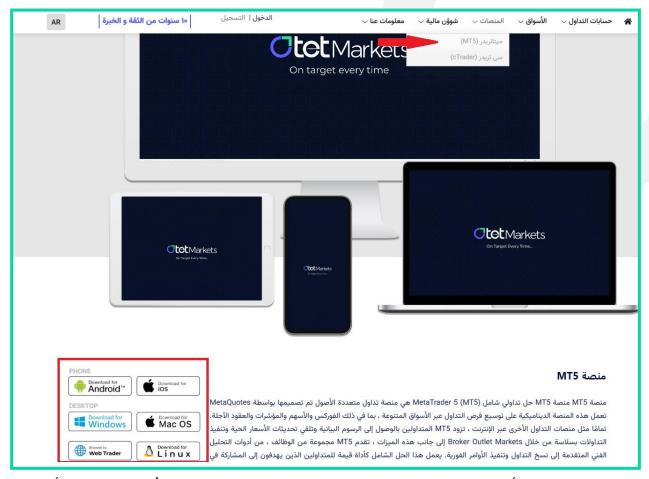

\* ملاحظة: يوجد معلومات مختصة لكل حساب للتداول في أوتت التي يتم إرسالها إلى المستخدم عبر البريد الألكتروني

إنتباه:قبل إنشاء أي نوع من حسابات التداول، يجب تثبيت برنامج الميتاتريدر المختص و الحصري للبروكر الأوتت على نظامك المستخدم. يمكنك لهذا الغرض تنزيل الإصدار المناسب لجهازك من قسم Trading platforms المتواجد على لوحة المعلومات التي شرحناها أعلاه (الخيار رقم ۲). يمكنك أيضاً الوصول الى الروابط التزيل MetaTrader في إصدارات للهاتف و سطح المكتب من صفحة المنصات في الموقع www.OtetMarket.com/Platforms