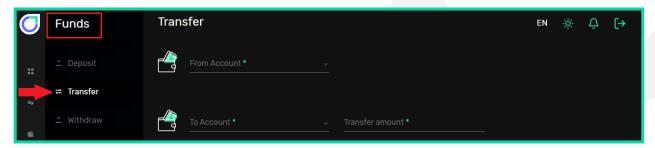

## خطوات تحويل الأموال بين حسابات التداول في أوتت (Transfer)

١.من أفضل الطرق للوصول الى صفحة الحوالات المالية في أوتت أن تنقر على Founds من القائمة التي موجودة على جانب الأيسر، و من ثم اضغط على Transfer.

٢. في هذه الصفحة يمكنك أختيار (١) من أي حسابك في أوتت تريد سحب منه (في سبيل مثال الحساب الكلاسيكي) و حساب تريد الإيداع(في سبيل مثال ECN). أدخل مبلغ المطلوب للتحويل في حقل Transfer amount، و من ثم أنقر على .Transfer