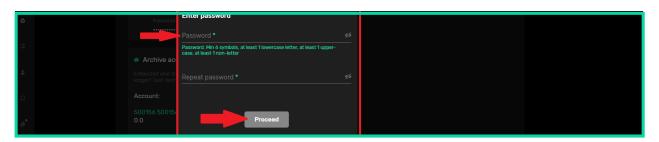

٣-٣- يوجد رمز و زر في رسالة التي تم إستلامها عبر البريد الأكتروني، يمكنك النقر على زر Change أو إدخال الرمز يدوياً في النافذه أعلاه، لكي تنفتح لك نافذة التي تتمكن من خلالها تغيير كلمة المرور.

٤-٣- في هذه المرحلة ستنفتح لك نافذة التي تتمكن من خلالها تعيين كلمة المرور الجديدة و من ثم اضغط على Proceed