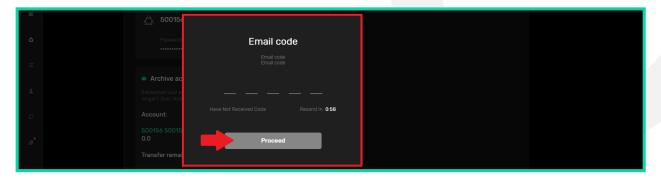

\* ملاحظة: أذا قمت بالضغط على Investment account يجب عليك أتباع الخطوات التالية:

٣-١-أذا قمت بالنقر على Random method setup ، سوف يقوم النظام تلقائيًا بإنشاء كلمة المرور و إرسالها الى بريدك الأكتروني.

٣-٢- إذا قمت بالنقر على Custom method setup، سوف تنفتح لك نافذة التي تطلب منك رمز التأكييد. الذي يتم ارساله إلى بريدك الأكتروني.

٣-٣- يوجد رمز و زر في رسالة التي تم إستلامها عبر البريد الأكتروني، يمكنك النقر على زر Change أو إدخال الرمز يدوياً في النافذه أعلاه، لكي تنفتح لك نافذة التي تتمكن من خلالها تغيير كلمة المرور.

٤-٣- في هذه المرحلة ستنفتح لك نافذة التي تتمكن من خلالها تعيين كلمة المرور الجديدة و من ثم اضغط على Proceed