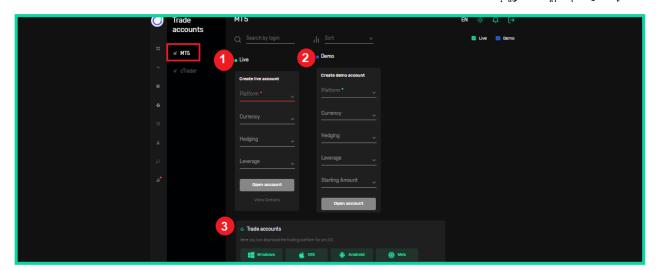

- ٢. ستظهر لك ثلاثة أقسام في هذه الصفحة التي تشاهده في ما يلي:
  - (۱) Live: لإنشاء حساب التداول الحقيقي
  - (۲) Demo: لإنشاء حساب التداول التدريبي
- Trading platforms (٣): إصدارات MT5 قابلة للتنزيل لأنظمة التشغيل Android& Ios& Windows& Linux& Mac و إصدارات بتطبيقات الويب.

٣. لفتح حساب الحقيقي (Live)، في مرحلة الاولى يجب إختيار نوع الحساب للتداول (Platform)، و من ثم إختيار نوع العملة (Currency)، و ايضاً إختيار شكل التمويل و التحوط الحساب (Hedging) و الرافعة المالية (Leverage)، في النهاية يجب نقر على Open account ، لإنشاء حسابك.

يجب كالحساب الحقيقي، (١) إختيار نوع الحساب للتداول (Platform)، (٢) من ثم إختيار نوع العملة (Currency)، (٣) إختيار شكل التمويل و التحوط الحساب (Hedging) (٤) الرافعة المالية (Leverage) (٥) المبلغ للبداية في التداول(Stating Amount) ، و في التمويل و التحوط على Open account ، لإنشاء حسابك.