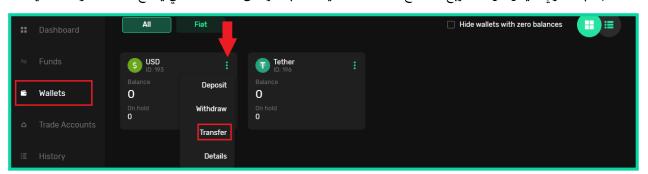

٣.يوجد هناك طريقة أخرى لتحويل الأموال، قم بالنقر على Wallets من القائمة الموجودة على قسم الأيسر من لوحة المعلومات(Dashboard). سيتم عرض جميع محافظات المتعلق بك على الشاشة. من خلال النقر على النقاط الثلاث الموجودة في الجانب العلوي الأيمن من كل مربع، ستنفتح قائمة منسدلة، يمكنك بالنقر على Transfer لكى ينفتح صفحة الحوالات المالية.