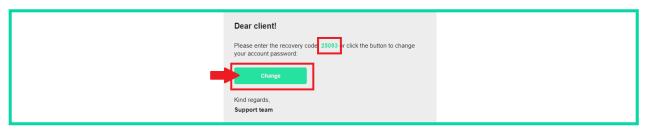

٣-٣- يوجد رمز و زر في رسالة التي تم إستلامها عبر البريد الأكتروني، يمكنك النقر على زر Change أو إدخال الرمز يدوياً في النافذه أعلاه، لكي تنفتح لك نافذة التي تتمكن من خلالها تغيير كلمة المرور.

٤-٣- في هذه المرحلة ستنفتح لك نافذة التي تتمكن من خلالها تعيين كلمة المرور الجديدة و من ثم اضغط على Proceed