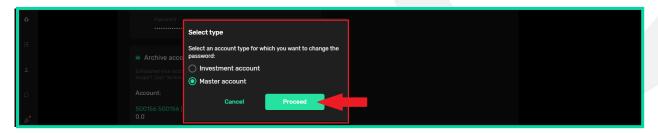

7

- ٢. في هذه المرحلة سينفتح نافذة جديدة تسألك عن كلمة المرور التي تريد تغييرها:
  - (١) تغيير كلمة مرور الحساب الرئيسي (Master account)
  - (۲) تغییر کلمة المرور للمستثمر (Investment account)

- 1. أذا تنقر على Master account ، سوف تنفتح نافذة أخرى التي تطلب منك أختيار طريقة تغيير كلمة المرور.
  - (١) تغيير كلمة المرور تلقائيا (Random method setup)
  - (٢) تغيير كلمة المرور يدويًا (Custom method setup)