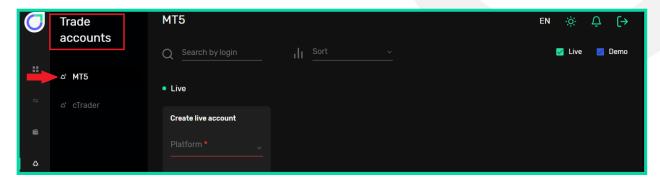

## نشأ حساب في منصة ميتاتريدر (MT5 Platform) كيفية إنشأ حساب في منصة

لأجل فتح حساب في منصة ميتاتريدر (MT5) من خلال أوتت ماركتس أتبع الخطوات التالية:

١. بعد الدخول الى حسابك في أوتت، أختار Trade Accounts من القائمة التي موجودة على قسم الأيسر من الصفحة و من ثم أنقر على MT5.

- ٢. ستظهر لك ثلاثة أقسام في هذه الصفحة التي تشاهده في ما يلي:
  - (۱) Live: لإنشاء حساب التداول الحقيقي
  - (۲) Demo: لإنشاء حساب التداول التدريبي
- Trading platforms (٣): إصدارات MT5 قابلة للتنزيل لأنظمة التشغيل Android& Ios& Windows& Linux& Mac و إصدارات بتطبيقات الويب.