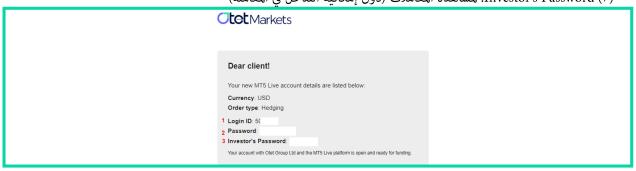

- 3. بعد إنشاء حساب التداول، سوف يتم إرسال رسالة الى بريدك الأكتروني تشمل معلومات الحساب، إسم المستخدم و كلمتين للمرور على النحو التالى:
  - (۱) Login ID: اسم المستخدم.
  - (٢) Password: لإجراء المعاملات في الحساب المتصل ببرنامج ميتاتريدر
  - (٣) Investor's Password: لمشاهدة المعاملات (دون إمكانية التدخل في المعاملة)

\* ملاحظة: يوجد معلومات مختصة لكل حساب للتداول في أوتت التي يتم إرسالها إلى المستخدم عبر البريد الألكتروني

إنتباه:قبل إنشاء أي نوع من حسابات التداول، يجب تثبيت برنامج الميتاتريدر المختص و الحصري للبروكر الأوتت على نظامك المستخدم. يمكنك لهذا الغرض تنزيل الإصدار المناسب لجهازك من قسم Trading platforms المتواجد على لوحة المعلومات التي شرحناها أعلاه (الخيار رقم ۲). يمكنك أيضاً الوصول الى الروابط التزيل MetaTrader في إصدارات للهاتف و سطح المكتب من صفحة المنصات في الموقع www.OtetMarket.com/Platforms