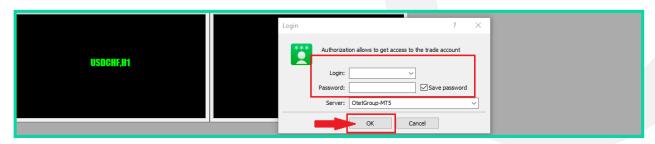

آ. في النافذة التي تفتح، أدخل اسم المستخدم وكلمة المرور لحساب التداول لأوتت(التي أرسل اليك من خلال البريد الأكتروني) و أدخل
الى حسابك التداول بالنقر على OK.

لأنشاء حساب التداول التجريبي (Demo) في منصة ميتاتريدر