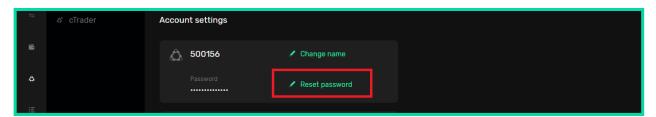

## كيفية استعادة كلمة المرور لبرنامج ميتاتريدر

لتغيير كلمة المرور لحساب ميتاتريدر في أوتت ماركتس، قم بالخطوات التالية بالترتيب:

1. من القائمة الموجودة على جانب الأيسر من لوحة المعلومات (Dashboard) انقر على Trade Account و من ثم أختار منصة MT5. انقر على الحساب الذي تريد أن تغيير كلمة المرور الخاص به لتنتقل الى الصفحة المخصصة به. في قسم العلوي الأيمن يوجد ثلاثة أيقونات المحفظة، المخطط و الإعدادات. بالنقر على قسم الأعدادات سوف ينفتح لك صفحة التي تتمكن من خلالها تغيير الأسم و كلمة المرور بالضغط على Reset password.