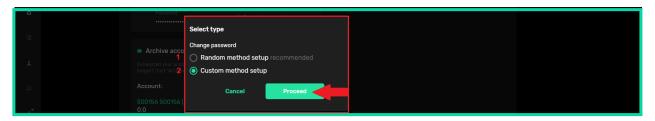

7

- ٢. في هذه المرحلة سينفتح نافذة جديدة تسألك عن كلمة المرور التي تريد تغييرها:
  - (١) تغيير كلمة مرور الحساب الرئيسي (Master account)
  - (۲) تغییر کلمة المرور للمستثمر (Investment account)

- 1. أذا تنقر على Master account ، سوف تنفتح نافذة أخرى التي تطلب منك أختيار طريقة تغيير كلمة المرور.
  - (١) تغيير كلمة المرور تلقائيا (Random method setup)
  - (٢) تغيير كلمة المرور يدويًا (Custom method setup)

\* ملاحظة: أذا قمت بالضغط على Investment account يجب عليك أتباع الخطوات التالية:

٣-١-أذا قمت بالنقر على Random method setup ، سوف يقوم النظام تلقائيًا بإنشاء كلمة المرور و إرسالها الى بريدك الأكتروني.

٣-٢- إذا قمت بالنقر على Custom method setup، سوف تنفتح لك نافذة التي تطلب منك رمز التأكييد. الذي يتم ارساله إلى بريدك الأكتروني.