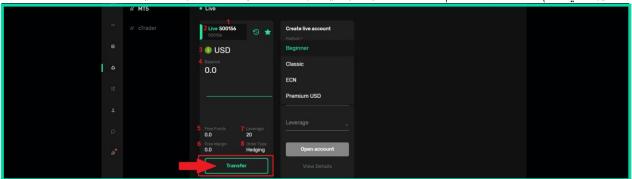

## خطوات تحويل الأموال بين حسابات التداول في أوتت (Transfer)

١.من أفضل الطرق للوصول الى صفحة الحوالات المالية في أوتت أن تنقر على Founds من القائمة التي موجودة على جانب الأيسر، و من ثم اضغط على Transfer.

٢. في هذه الصفحة يمكنك أختيار (١) من أي حسابك في أوتت تريد سحب منه (في سبيل مثال الحساب الكلاسيكي) و حساب تريد الإيداع(في سبيل مثال ECN). أدخل مبلغ المطلوب للتحويل في حقل Transfer amount، و من ثم أنقر على .Transfer

٤.سيتم عرض جميع حسابات التداول (Demo/Live) التي تم انشاؤها في اقسام منفصلة في لوحة المعلومات في صفحة الأولى من منصة ميتاتريدر، و يمكن مشاهدة التفاصيل ذلك الحساب لكل قسم على نحو التالى:

- (١) رقم الحساب
- (T) نوع حساب التداول (Demo / Live)
  - (٣) نوع العملة الرئيسية
  - (Balance) رصيد الحساب
  - (٥) الأموال الحرة (Free Funds)
  - (Free Margin) الهامش الحر
    - (V) الرافعة المالية (Leverage)
    - (Order Type) نوع الطلب (۸)

يوجد في قسم الأسفل من كل قسم زر Transfer بالنقر عليه سوف تنتقل الى صفحة الحولات المالية.