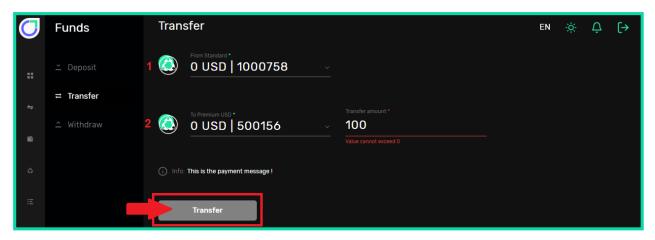

٢. في هذه الصفحة يمكنك أختيار (١) من أي حسابك في أوتت تريد سحب منه (في سبيل مثال الحساب الكلاسيكي) و حساب تريد الإيداع(في سبيل مثال ECN). أدخل مبلغ المطلوب للتحويل في حقل Transfer amount، و من ثم أنقر على .Transfer