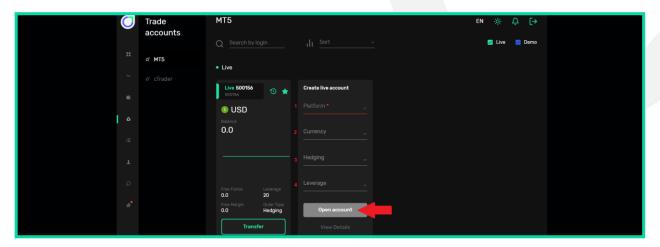

٣. لفتح حساب الحقيقي (Live)، في مرحلة الاولى يجب إختيار نوع الحساب للتداول (Platform)، و من ثم إختيار نوع العملة (Currency)، و ايضاً إختيار شكل التمويل و التحوط الحساب (Hedging) و الرافعة المالية (Leverage)، في النهاية يجب نقر على Open account ، لإنشاء حسابك.

٤.سيتم عرض جميع حسابات التداول (Demo/Live) التي تم انشاؤها في اقسام منفصلة في لوحة المعلومات في صفحة الأولى من منصة ميتاتريدر، و يمكن مشاهدة التفاصيل ذلك الحساب لكل قسم على نحو التالى:

- (١) رقم الحساب
- (T) نوع حساب التداول (Demo / Live)
  - (٣) نوع العملة الرئيسية
  - (Balance) رصيد الحساب
  - (٥) الأموال الحرة (Free Funds)
  - (Free Margin) الهامش الحر
    - (V) الرافعة المالية (Leverage)
    - (Order Type) نوع الطلب (۸)

يوجد في قسم الأسفل من كل قسم زر Transfer بالنقر عليه سوف تنتقل الى صفحة الحولات المالية.