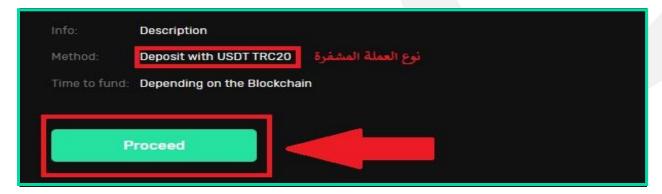

o. أكتب مقدار عملة المشفرة المطلوبة في قسم Deposit amount. في هذه الحالة سيظهر لك معادل الدولار للعملات المشفرة في قسم .Amount to pay

 ٦. من الأفضل التحقق من نوع الشبكة للعملة المشفرة و شبكة البلوكتشين من قسم Method و التأكد من صحتها قبل إتمام عملية الدفع. اضغط على Proceed بعد من أن تأكدت من صحة المعلومات في قسم الأسفل من الصفحة.