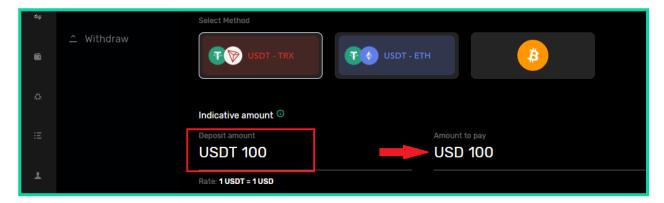

o. أكتب مقدار عملة المشفرة المطلوبة في قسم Deposit amount. في هذه الحالة سيظهر لك معادل الدولار للعملات المشفرة في قسم .Amount to pay

 ٦. من الأفضل التحقق من نوع الشبكة للعملة المشفرة و شبكة البلوكتشين من قسم Method و التأكد من صحتها قبل إتمام عملية الدفع. اضغط على Proceed بعد من أن تأكدت من صحة المعلومات في قسم الأسفل من الصفحة.