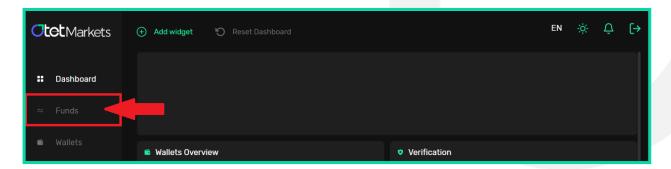

7. في صفحة الدخول، أدخل عنوان بريدك الألكتروني و كلمة المرور و أضغط على زر sign in .

". بعد دخول الى حسابك، من القائمة التي موجودة على قسم الأيسر أضغط على funds .

ع. ستنفتح لك قائمة أضغط على Deposit، أختار عملة المشفرة و شبكة البلوكشين تريد أختيارها.