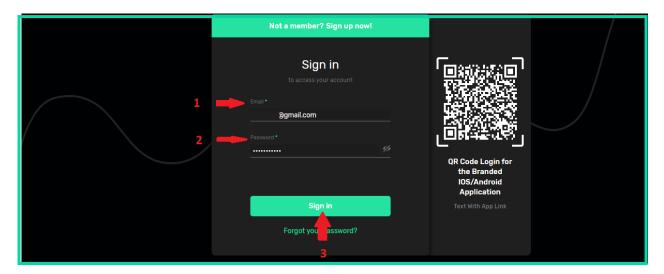

7. في صفحة الدخول، أدخل عنوان بريدك الألكتروني و كلمة المرور و أضغط على زر sign in .

". بعد دخول الى حسابك، من القائمة التي موجودة على قسم الأيسر أضغط على funds .

ع. ستنفتح لك قائمة أضغط على Deposit، أختار عملة المشفرة و شبكة البلوكشين تريد أختيارها.