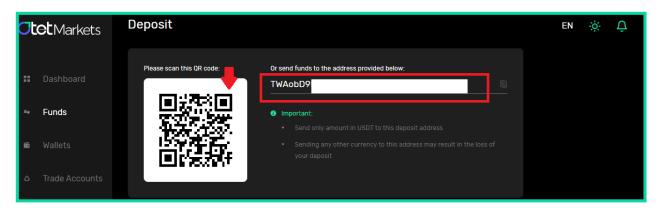

V. في هذه المرحلة، سيفتح للك صفحة جديدة التي تحتوي على عنوان المحفظة. يمكنك مشاهدة هذه العنوان بطريقتين الرمز و QR دولا. و و QR دولا الإيداع. مرحلة الإيداع.

٨. في نفس الوقت سوف تستلم رسالة عن طريق بريدك الألكتروني على إن عملية الإيداع تمت بنجاح (Successful Deposit).