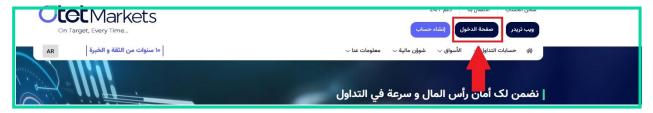

لأجراء عملية الإيداع في أوتت ، المصادقة على المعلومات و تحقيق من الهوية غير مطلوب و لكن للسحب يجب أكمال جميع المراحل KYC

للإيداع يجب عليك بلقيام بخطوات التالية:

1. في صفحة الرئيسية للموقع (www.OtetMarket.com)، انقر على صفحة الدخول.