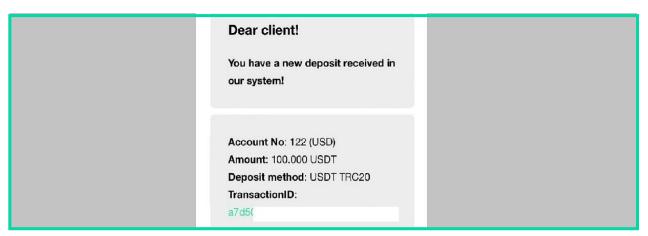

V. في هذه المرحلة، سيفتح للك صفحة جديدة التي تحتوي على عنوان المحفظة. يمكنك مشاهدة هذه العنوان بطريقتين الرمز و QR دولا. و و QR دولا الإيداع. مرحلة الإيداع.

٨. في نفس الوقت سوف تستلم رسالة عن طريق بريدك الألكتروني على إن عملية الإيداع تمت بنجاح (Successful Deposit).