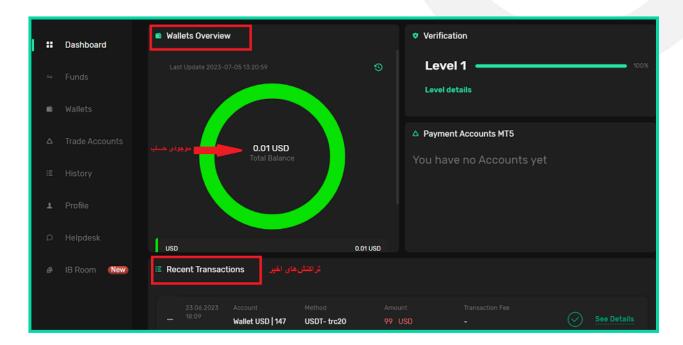

3

٩. بعد إجراء أي نوع من عملية السحب أو الإيداع ، لمعرفة رصيدك يمكنك النقر على Dashboard من القائمة الموجودة في قسم الأيمن و في قسم Wallets Overview، ستشاهد رصيد حسابك بلدولار. و أيضاً تستطيع من مشاهدة أحدث معاملاتك في قسم .Recent Transactions