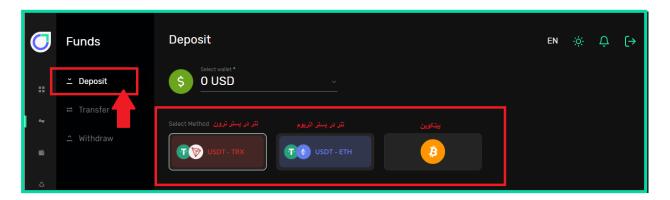

7. في صفحة الدخول، أدخل عنوان بريدك الألكتروني و كلمة المرور و أضغط على زر sign in .

". بعد دخول الى حسابك، من القائمة التي موجودة على قسم الأيسر أضغط على funds .

ع. ستنفتح لك قائمة أضغط على Deposit، أختار عملة المشفرة و شبكة البلوكشين تريد أختيارها.

o. أكتب مقدار عملة المشفرة المطلوبة في قسم Deposit amount. في هذه الحالة سيظهر لك معادل الدولار للعملات المشفرة في قسم .Amount to pay

 ٦. من الأفضل التحقق من نوع الشبكة للعملة المشفرة و شبكة البلوكتشين من قسم Method و التأكد من صحتها قبل إتمام عملية الدفع. اضغط على Proceed بعد من أن تأكدت من صحة المعلومات في قسم الأسفل من الصفحة.